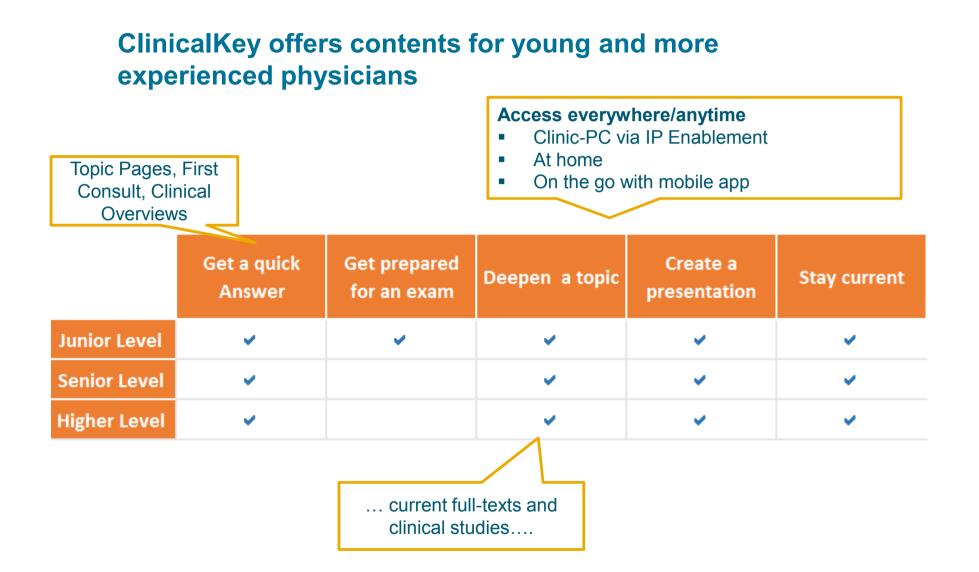

## **ClinicalKey: Summary**

- ✓ All-in-one tool containing all the contents you need
- ClinicalKey answers questions quickly recognizing relevant clinical concepts as you type and offering shortcuts to critical answers
- Trusted contents for junior to senior doctors and other health professionals accross +30 medical specialties
- ClinicalKey is continuously updated
- Save/PDF downloads/Print contents
- Easy share of clinical contents
- Presentation maker with a current collection of multimedia
- ✓ ClinicalKey remote access from any computer outside your institution