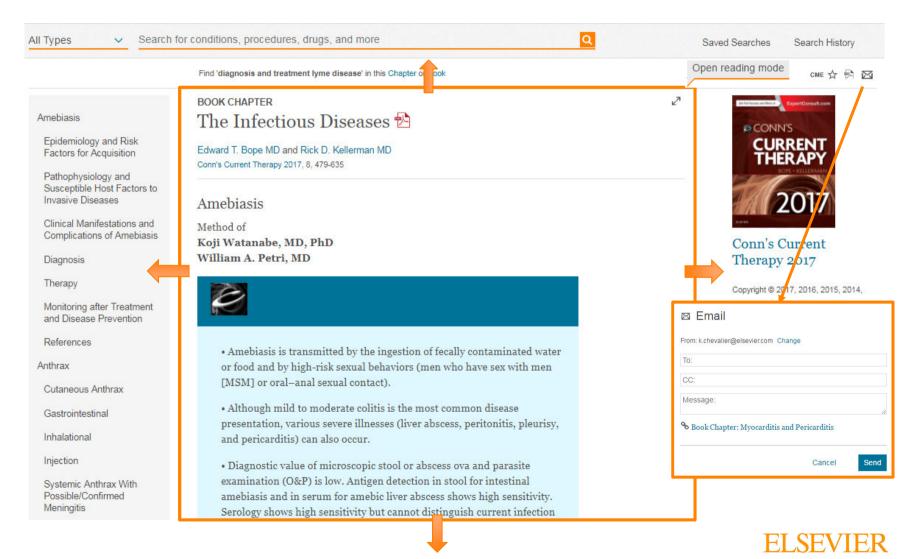

|
| ) Last 3 years                                                                        | 439                | <b>Clinical Features and Diagnosis</b>                                                                                                                                                                             |                                          |
| ) Last 5 years                                                                        | 647                | The Infectious Diseases > Chronic Fatigue Syndrome                                                                                                                                                                 |                                          |



#### Print, download and share contents



#### **Browse Menu**

| All Types      | Search                           | <u>Q</u>                      |
|----------------|----------------------------------|-------------------------------|
|                |                                  | Saved Searches Search History |
| Browse         |                                  | Tools                         |
| Books Journals | Drug Monographs Guidelines       | Clinical Comparison Report    |
|                | Patient Education                |                               |
|                | First Consult/Clinical Overviews |                               |
|                | Multimedia                       |                               |
|                | Procedures Consult               |                               |