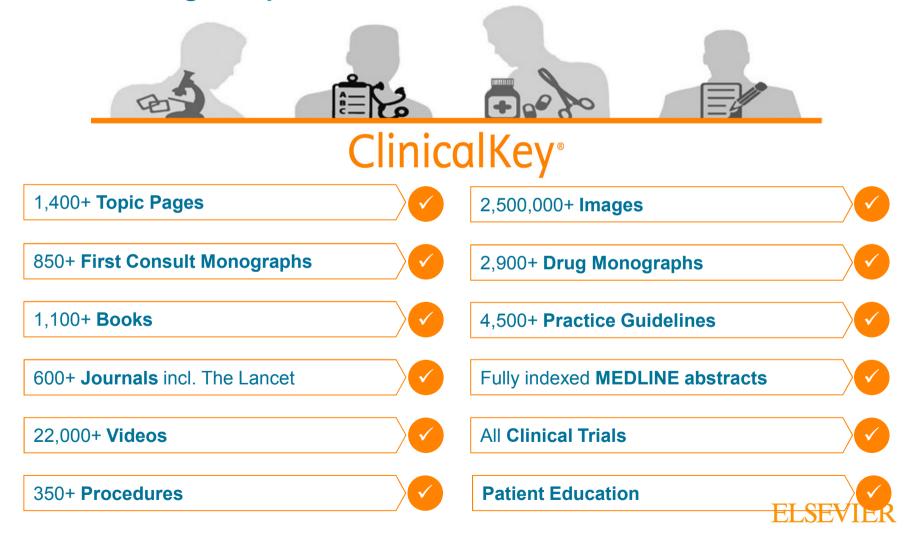

## Covers the full scope of medicine accross +30 medical and surgical specialties

**ELSEVIER** 