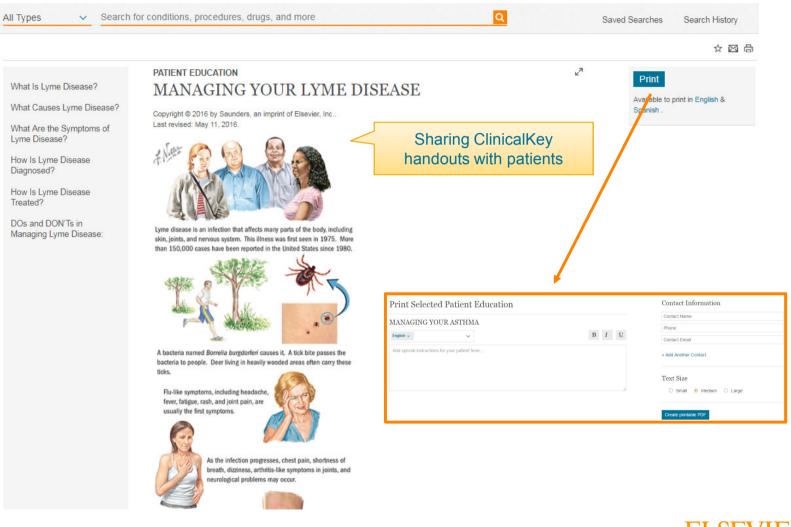

rican Heart Association, Inc [2011 11 01]                         |
|                                    |        | 2011 ACCF/AHA Guideline for Coronary Artery Bypass Graft                                                               |
| Authoring                          | ~      | Surgery                                                                                                                |
| Organizations                      |        | American College of Cardiology Foundation and the American Heart Association, Inc [2011 12 06]                         |
| Subscribed Content                 | t      | 2011 ACCF/AHA Guideline for Coronary Artery Bypass Graft                                                               |

#### **ELSEVIER**

#### > Browsing Patient Education:





#### Browsing Procedure Consults:

| Procedures V tick  |                         | Back to results 🗙 🔍 | Saved Searches Search History |
|--------------------|-------------------------|---------------------|-------------------------------|
| F                  | ind 'tick' in this Page |                     | ☆ 図 ⊕                         |
| PROCEDURES CONSULT |                         |                     | 27                            |
| Tick Removal       |                         |                     |                               |
|                    |                         |                     | ClinicalKey*                  |

\_\_\_\_\_

#### **ELSEVIER**

#### Browsing Multimedia:

| Filter By: X Cl                  | lear all 126 results                   | Sort b